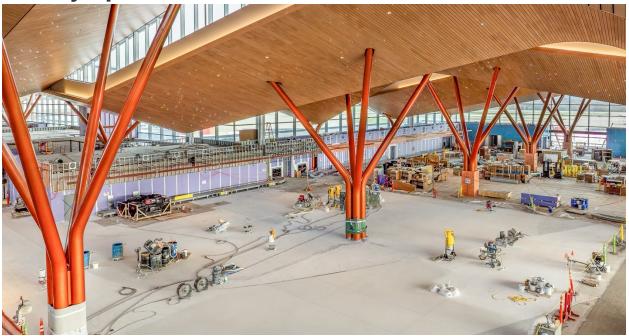

## **Weekly Update**

A Sight to See - May 12, 2025

It will not be long before PIT calls its new terminal, parking structure and roadways home. Now at 90 percent completion, the modernization project continues to receive polish and finishes – signs of a truly Transformed PIT.

<u>Click here</u> to see the latest and greatest visuals of the Transformed PIT.