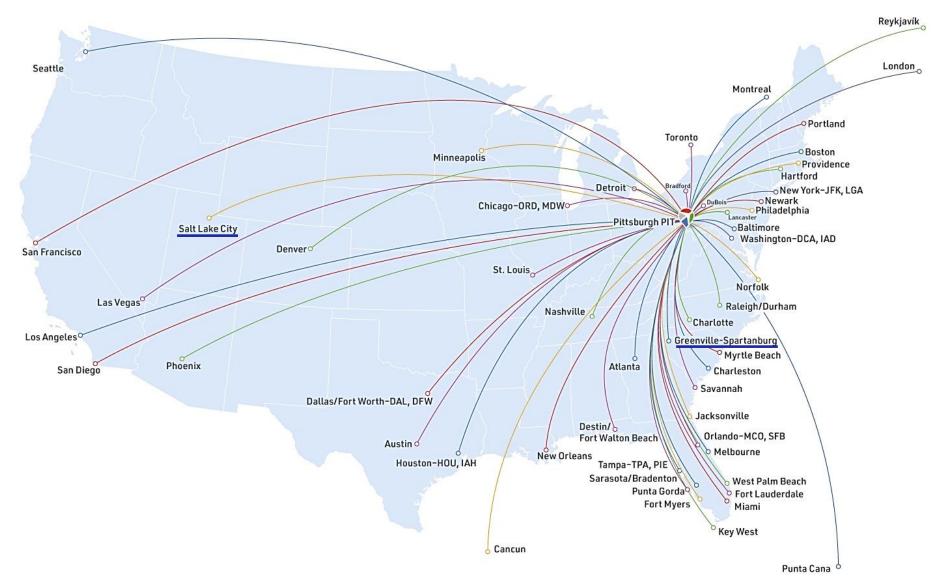

# PIT nonstop service has grown to 62 destinations since April 2024, with recent additions to SLC and GSP