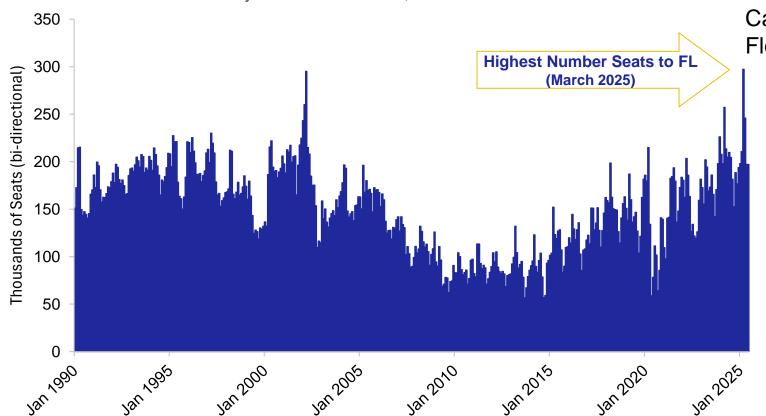

# PIT continues to break records – March 2025 had the highest capacity ever offered to Florida

SCHEUDLED SEATS BY MONTH – PIT TO FLORIDA January 1990 - June 2025, Thousands of Seats

March realized the highest number of seats to Florida – higher than any month in PIT's history

Carriers currently serve 14 destinations in Florida – only 5 had service in 2014

Key West