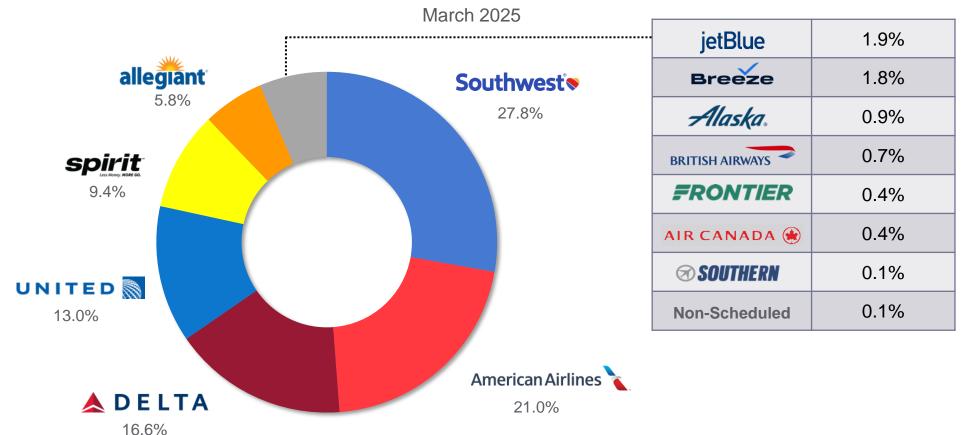

# Southwest remains the top airline by market share at PIT with 6.3% more scheduled capacity year over year

SOURCE: Allegheny County Airport Authority
NOTE: Values are rounded