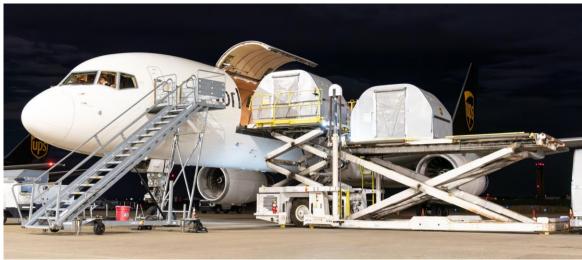

# UPS handled 99.7% of all mail at PIT in Q1 2025 following the start of its new USPS contract in October 2024

UPS SHARE OF ALL MAIL CARRIED AT PIT Q1 2024 - Q1 2025, Millions

UPS typically operates 14 weekly departures at PIT utilizing a variety of aircraft, including the MD11, A300, B767 and B757

In 2024, UPS handled over 57M pounds of cargo and nearly 10M pounds of mail

In Q1 2025 UPS carried over 4.4M pounds of mail, nearly 100% of all mail carried at PIT

# In 2025, UPS claimed the largest share of cargo operations at PIT, driven by its mail contract