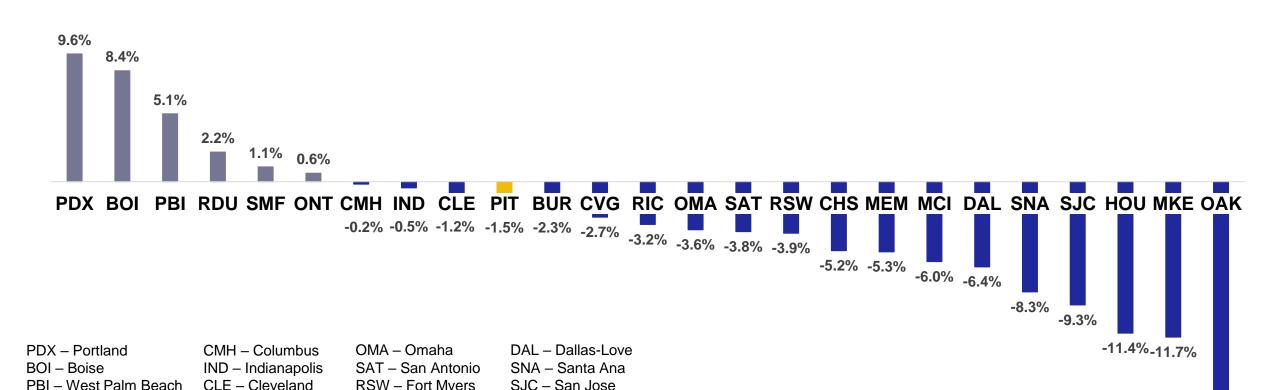

## Year-to-date air travel demand through February declined at most medium-hub airports

YEAR-OVER-YEAR CHANGE IN TOTAL PASSENGERS AT SELECT MEDIUM HUB AIRPORTS Year-to-Date February 2025

HOU - Houston-Hobby

MKE - Milwaukee

OAK - Oakland

-17.9%

PBI – West Palm Beach

RDU - Raleigh-Durham

SMF - Sacramento

ONT - Ontario

CLE - Cleveland

CVG - Cincinnati

RIC - Richmond

BUR - Burbank

RSW - Fort Myers

CHS - Charleston

MEM – Memphis

MCI - Kansas Citv