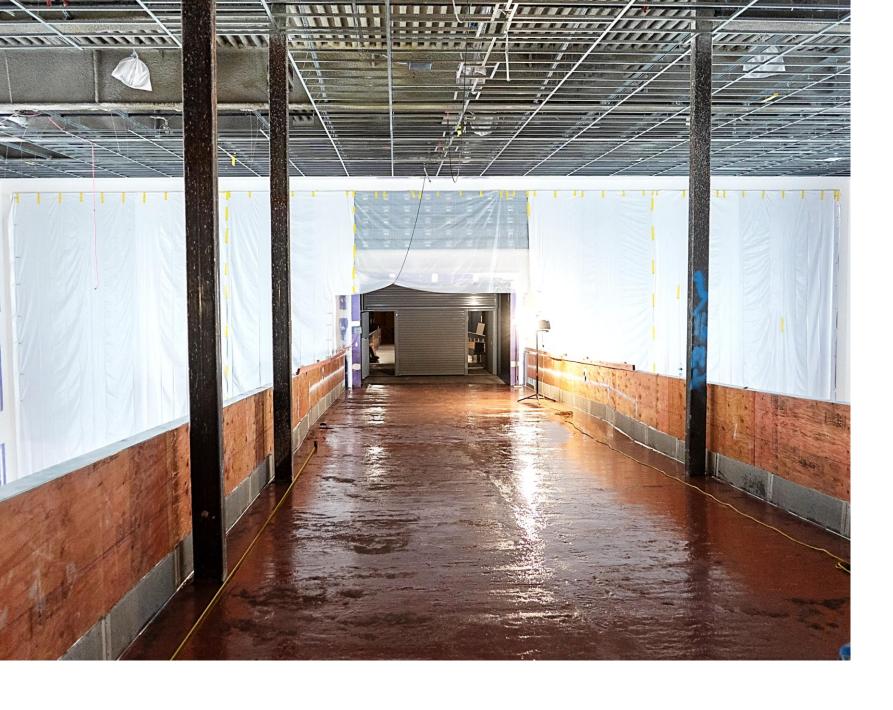

# PIT's transformation is nearly 90% complete – on schedule for arrival this fall

- Tree column painting
- Departures level high ceiling installation
- Security checkpoint equipment and finishing
- Digital display fitting at the Sky Bridge
- Terrazzo flooring applied in the Sky Bridge
- Holdroom modernization
- Restroom renovation
- Arrivals level feature ceiling installation

- Tree column painting
- Departures level high ceiling installation
- Security checkpoint equipment and finishing
- Digital display fitting at the Sky Bridge
- Terrazzo flooring applied in the Sky Bridge
- Holdroom modernization
- Restroom renovation
- Arrivals level feature ceiling installation