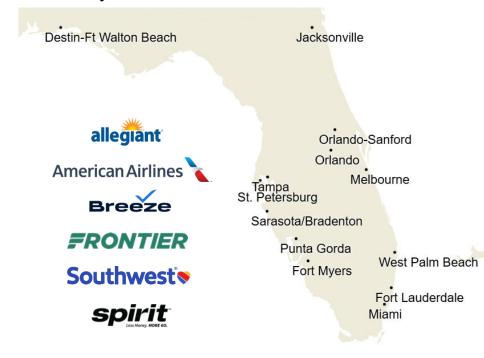

# PIT continues to break records – March 2025 had the highest capacity ever offered to Florida

SCHEUDLED SEATS BY MONTH – PIT TO FLORIDA January 1990 - June 2025, Thousands of Seats

March realized the highest number of seats to Florida – higher than any month in PIT's history

Carriers currently serve 14 destinations in Florida – only 5 had service in 2014

Key West