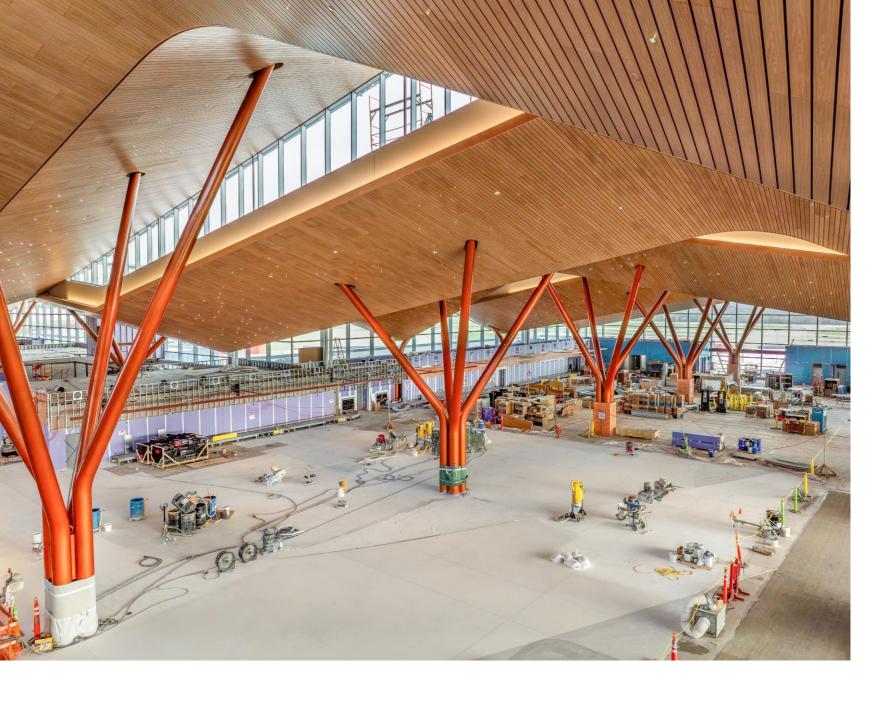

# PIT's transformation is nearly 90% complete – on schedule for arrival this fall

- Tree column painting
- Departures level high ceiling installation
- Security checkpoint equipment and finishing
- Digital display fitting at the Sky Bridge
- Terrazzo flooring applied in the Sky Bridge
- Holdroom modernization
- Restroom renovation
- Arrivals level feature ceiling installation

- Tree column painting
- Departures level high ceiling installation
- Security checkpoint equipment and finishing
- Digital display fitting at the Sky Bridge
- Terrazzo flooring applied in the Sky Bridge
- Holdroom modernization
- Restroom renovation
- Arrivals level feature ceiling installation