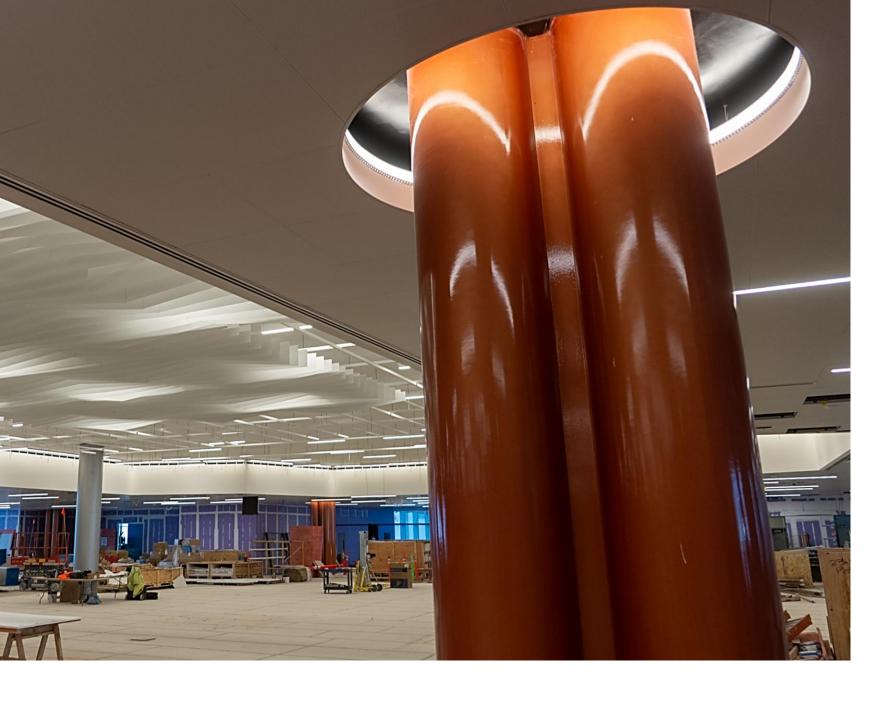

# PIT's transformation is nearly 90% complete – on schedule for arrival this fall

- Tree column painting
- Departures level high ceiling installation
- Security checkpoint equipment and finishing
- Digital display fitting at the Sky Bridge
- Terrazzo flooring applied in the Sky Bridge
- Holdroom modernization
- Restroom renovation
- Arrivals level feature ceiling installation

- Tree column painting
- Departures level high ceiling installation
- Security checkpoint equipment and finishing
- Digital display fitting at the Sky Bridge
- Terrazzo flooring applied in the Sky Bridge
- Holdroom modernization
- Restroom renovation
- Arrivals level feature ceiling installation