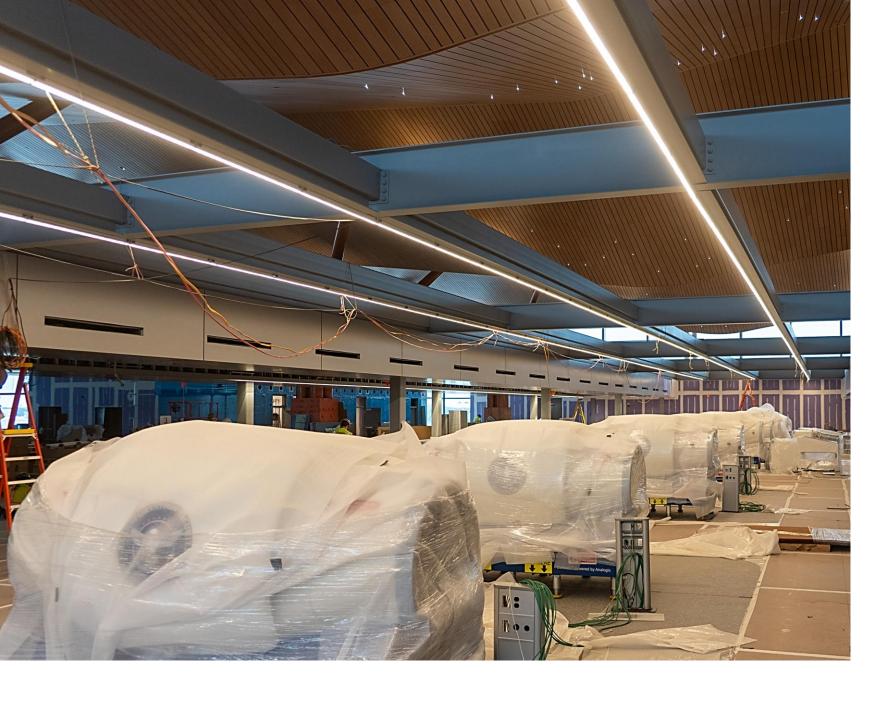

# PIT's transformation is nearly 90% complete – on schedule for arrival this fall

- Tree column painting
- Departures level high ceiling installation
- Security checkpoint equipment and finishing
- Digital display fitting at the Sky Bridge
- Terrazzo flooring applied in the Sky Bridge
- Holdroom modernization
- Restroom renovation
- Arrivals level feature ceiling installation

- Tree column painting
- Departures level high ceiling installation
- Security checkpoint equipment and finishing
- Digital display fitting at the Sky Bridge
- Terrazzo flooring applied in the Sky Bridge
- Holdroom modernization
- Restroom renovation
- Arrivals level feature ceiling installation