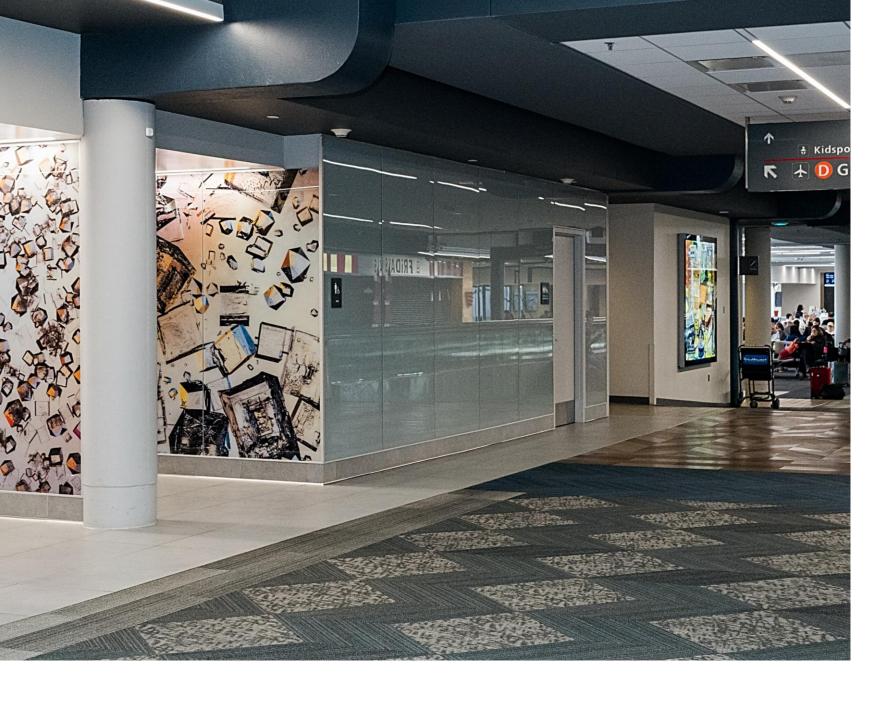

# PIT's transformation is nearly 90% complete – on schedule for arrival this fall

- Tree column painting
- Departures level high ceiling installation
- Security checkpoint equipment and finishing
- Digital display fitting at the Sky Bridge
- Terrazzo flooring applied in the Sky Bridge
- Holdroom modernization
- Restroom renovation
- Arrivals level feature ceiling installation

- Tree column painting
- Departures level high ceiling installation
- Security checkpoint equipment and finishing
- Digital display fitting at the Sky Bridge
- Terrazzo flooring applied in the Sky Bridge
- Holdroom modernization
- Restroom renovation
- Arrivals level feature ceiling installation