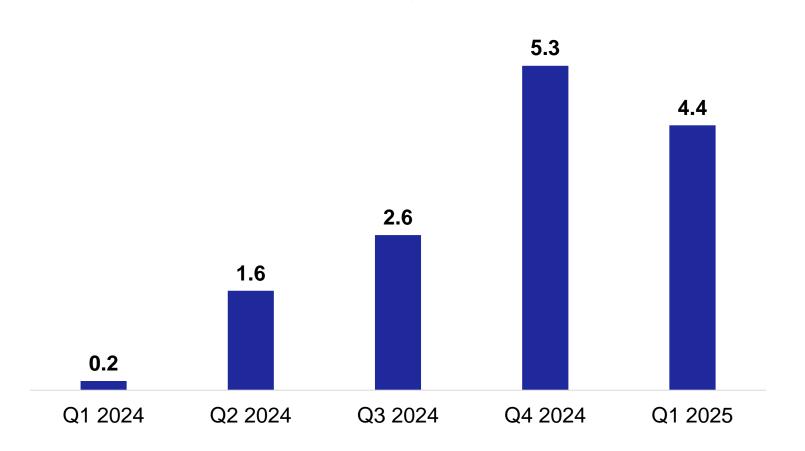

# Q1 2025 cargo volumes decreased 5.3% compared to Q1 2024, attributed to broader trends in global air freight

YEAR-TO-DATE CARGO VOLUME Pounds, Millions

SOURCE: Allegheny County Airport Authority