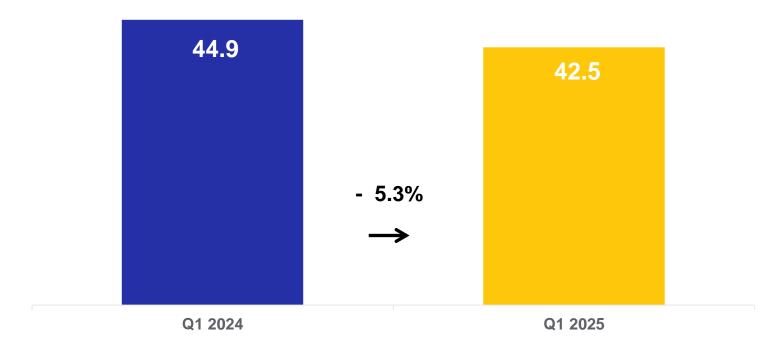

# UPS handled 99.7% of all mail at PIT in Q1 2025 following the start of its new USPS contract in October 2024

UPS SHARE OF ALL MAIL CARRIED AT PIT Q1 2024 - Q1 2025, Millions

UPS typically operates 14 weekly departures at PIT utilizing a variety of aircraft, including the MD11, A300, B767 and B757

In 2024, UPS handled over 57M pounds of cargo and nearly 10M pounds of mail

In Q1 2025 UPS carried over 4.4M pounds of mail, nearly 100% of all mail carried at PIT