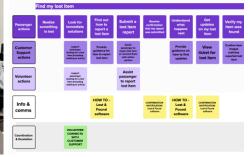

## A focus on passenger-first service design

#### **DISCOVER**

Observations and interview with passengers & staff

Review data from Salesforce

#### DEFINE

Held workshops with the team to go over key findings and define the problems to solve

#### **DESIGN**

Co-created futurestate experiences

Blueprinted the future-state and identified required capabilities

#### **TEST & LEARN**

Planned the first version (MVP) and how to test it

#### **IMPLEMENT**

Teamed up with
Customer
Experience, IT, and
others to put the plan
into action

Created a plan to measure how well it's working

## Driving passenger resiliency through We Got You

Ambassadors empowered through expanded resources

New Lost & Found software for passengers

Upgraded chatbot for faster access to information