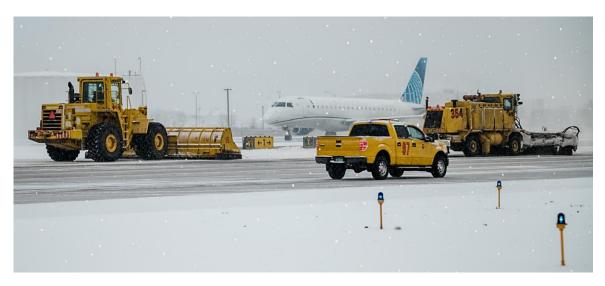

## The culmination of a 10-year path building resiliency

**World** 

Global travel disruption after Heathrow Airport shuts down over power outage caused by fire

Travel chaos as London's Heathrow remains closed. Here's what airlines are telling passengers

## How Pittsburgh's Airport Makes Power to Avoid Heathrow-Like Outages

Pittsburgh International Airport avoids power outages and reduces its energy costs by generating electricity on site using natural gas and solar panels.

March 29, 2025

When Christina Cassotis, the chief executive of Pittsburgh International Airport, heard about the power outage that forced London's Heathrow Airport to suspend operations last week, she thought of the workers who were frantically trying to manage the chaos.

But when an outage hits closer to home, she has a more restrained response: Keep calm and carry on.