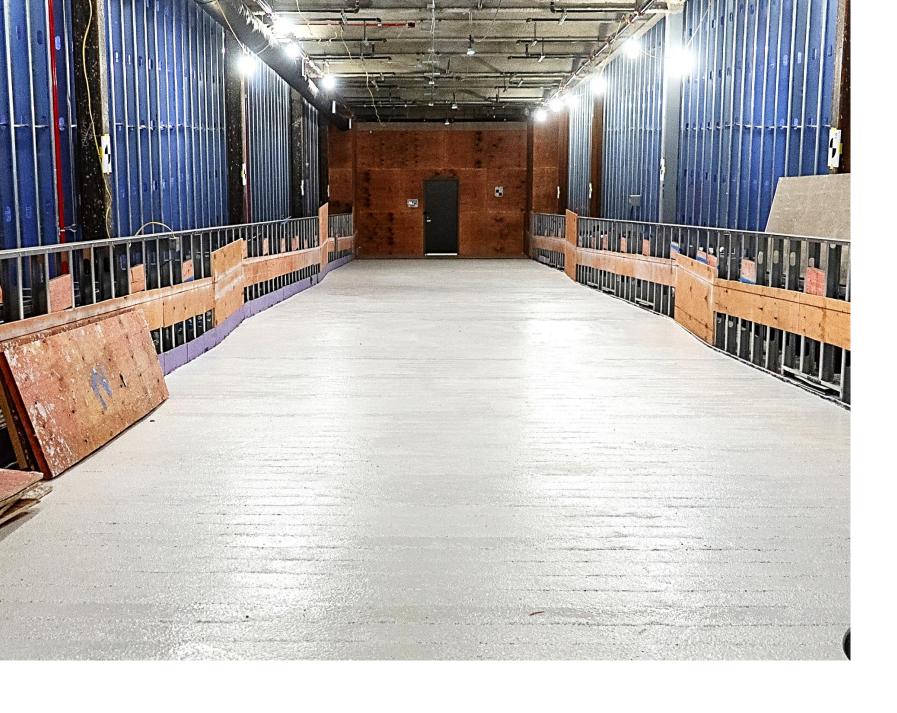

# PIT's transformation is nearly 90% complete – on schedule for arrival this fall

- Tree column painting
- Departures level high ceiling installation
- Security checkpoint equipment and finishing
- Digital display fitting at the Sky Bridge
- Terrazzo flooring applied in the Sky Bridge
- Holdroom modernization
- Restroom renovation
- Arrivals level feature ceiling installation

- Tree column painting
- Departures level high ceiling installation
- Security checkpoint equipment and finishing
- Digital display fitting at the Sky Bridge
- Terrazzo flooring applied in the Sky Bridge
- Holdroom modernization
- Restroom renovation
- Arrivals level feature ceiling installation