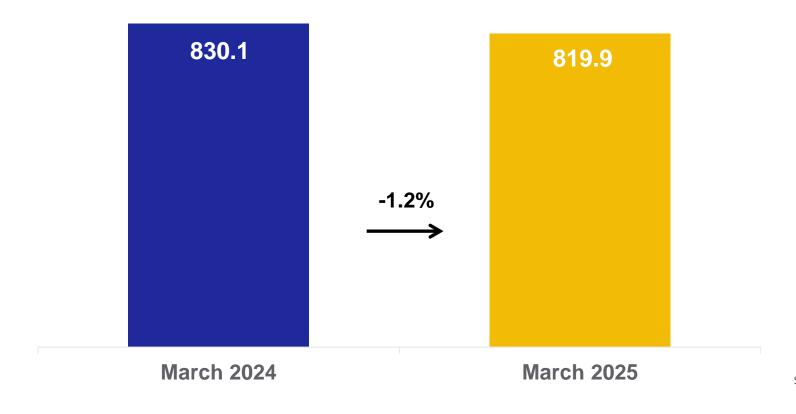

# Passenger traffic saw a year-over-year decline of 1.2% in March, attributed to Easter moving to April

TOTAL MARCH PASSENGERS YoY, Thousands

SOURCE: Allegheny County Airport Authority