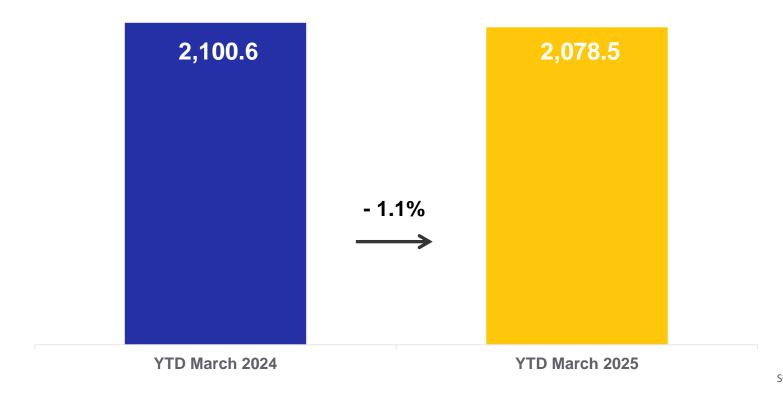

# Year-to-date, PIT has accommodated more than 2 million passengers

TOTAL YEAR-TO-DATE PASSENGERS YoY, Thousands

SOURCE: Allegheny County Airport Authority