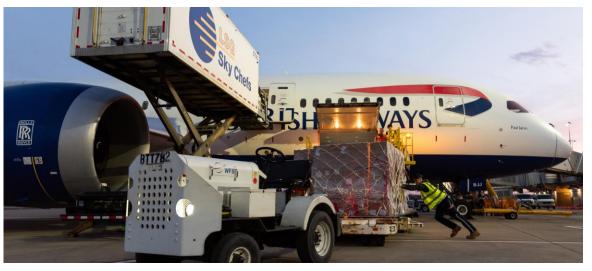

# UPS handled 99.7% of all mail at PIT in Q1 2025 following the start of its new USPS contract in October 2024

UPS SHARE OF ALL MAIL CARRIED AT PIT Q1 2024 - Q1 2025, Millions

UPS typically operates 14 weekly departures at PIT utilizing a variety of aircraft, including the MD11, A300, B767 and B757

In 2024, UPS handled over 57M pounds of cargo and nearly 10M pounds of mail

In Q1 2025 UPS carried over 4.4M pounds of mail, nearly 100% of all mail carried at PIT