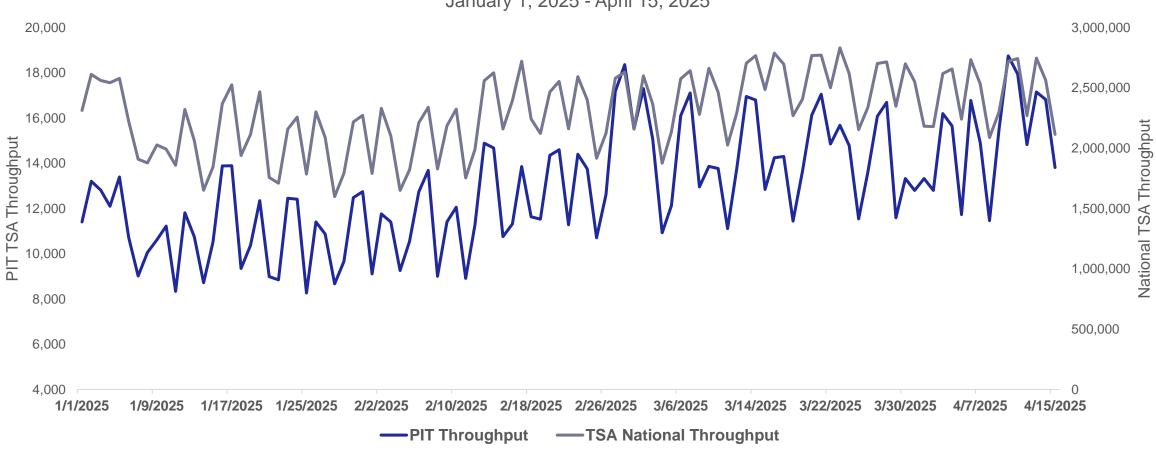

# PIT's TSA throughput aligns with national patterns, highlighting a decrease in leisure air travel

TSA PASSENGER THROUGHPUT PIT VS. NATIONAL January 1, 2025 - April 15, 2025