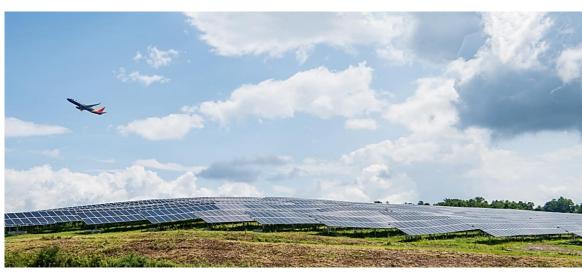

## How Pittsburgh's Airport Makes Power to Avoid Heathrow-Like Outages

Pittsburgh International Airport avoids power outages and reduces its energy costs by generating electricity on site using natural gas and solar panels.