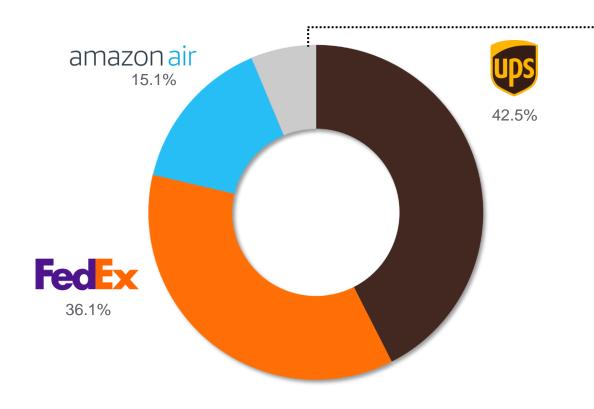

# In 2025, UPS claimed the largest share of cargo operations at PIT, driven by its mail contract