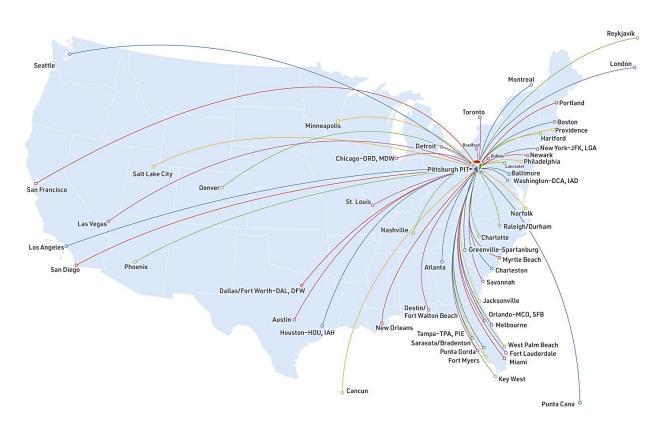

# PIT nonstop service has grown to 62 destinations since April 2024, with recent additions to SLC and GSP