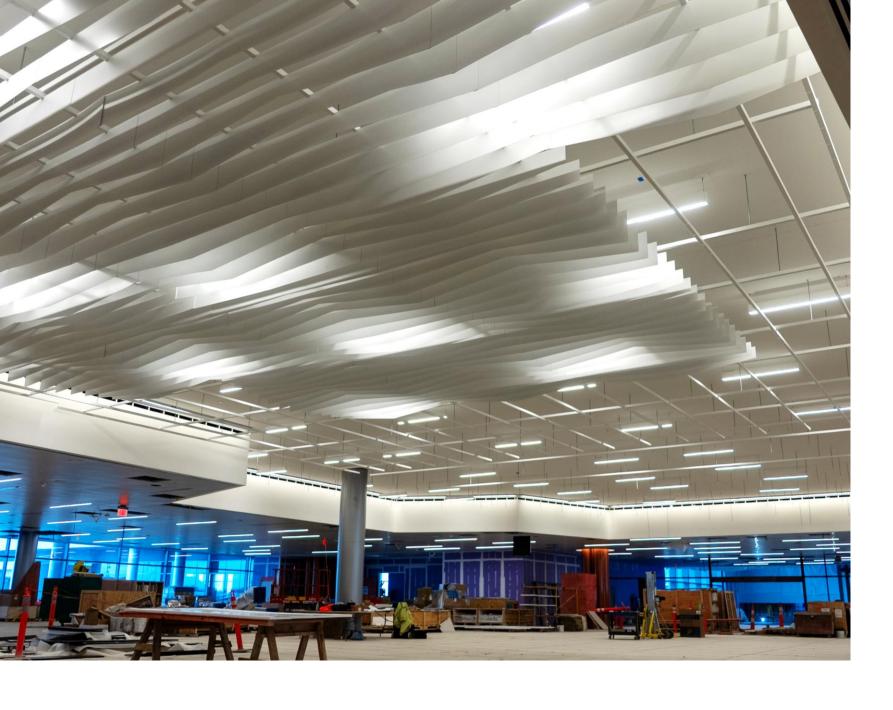

# PIT's transformation is nearly 90% complete – on schedule for arrival this fall

- Tree column painting
- Departures level high ceiling installation
- Security checkpoint equipment and finishing
- Digital display fitting at the Sky Bridge
- Terrazzo flooring applied in the Sky Bridge
- Holdroom modernization
- Restroom renovation
- Arrivals level feature ceiling installation

- Tree column painting
- Departures level high ceiling installation
- Security checkpoint equipment and finishing
- Digital display fitting at the Sky Bridge
- Terrazzo flooring applied in the Sky Bridge
- Holdroom modernization
- Restroom renovation
- Arrivals level feature ceiling installation