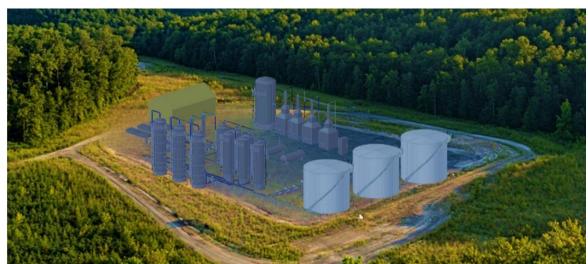

## How Pittsburgh's Airport Makes Power to Avoid Heathrow-Like Outages

Pittsburgh International Airport avoids power outages and reduces its energy costs by generating electricity on site using natural gas and solar panels.