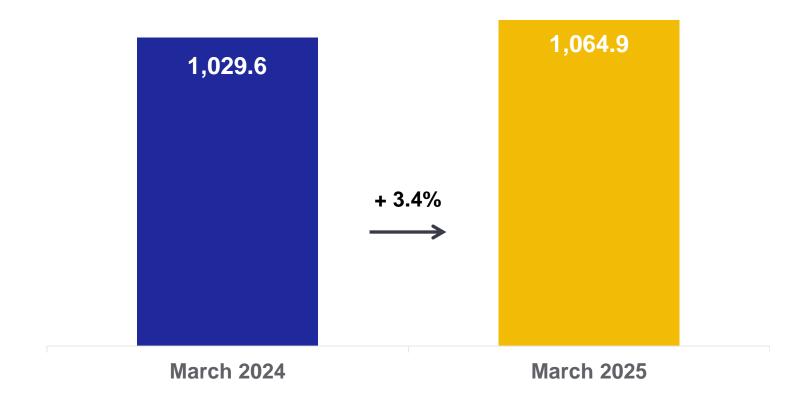

# In March 2025, airline capacity saw a 3.4% increase, coinciding with the busy Spring Break season

SOURCE: Cirium Diio Mi