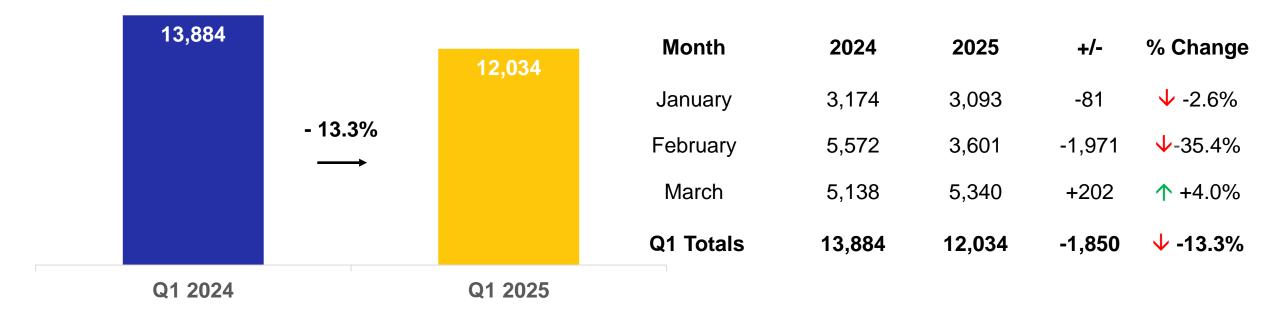

### Q1 2025 air traffic is 13.3% lower year-over-year

QUARTERLY COMPARISON - Q1 2024 VS Q1 2025

AGC Q1 2025 OPERATIONS

Source: FAA