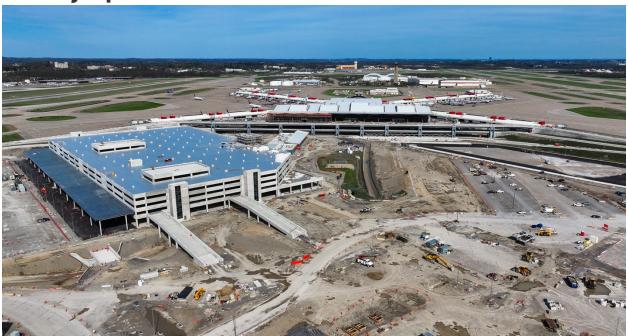

## **Creating a Resilient Mindset - May 5, 2025**

PIT's transformation enhances the resiliency of our airport, ensuring the dependability and adaptability we have been building for our passengers, partners and team members over the past ten years.

Nearing 90 percent completion, the transformed PIT terminal, roadway system, parking complex and airside modernizations are purpose built to be resilient now and well into the future, opening PIT to even more opportunity for growth, change and the innovation for which we are known globally.