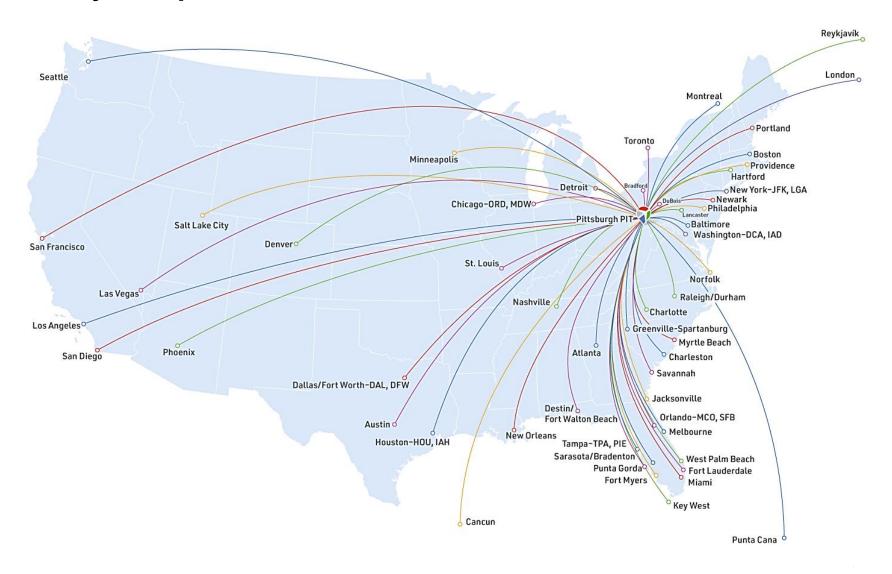

# PIT currently has nonstop service to 62 destinations with 153 peak-day departures

Progress on a transformed PIT continues as we draw closer to opening day

We made intentional choices to build with innovation – who we partnered with and who we hired