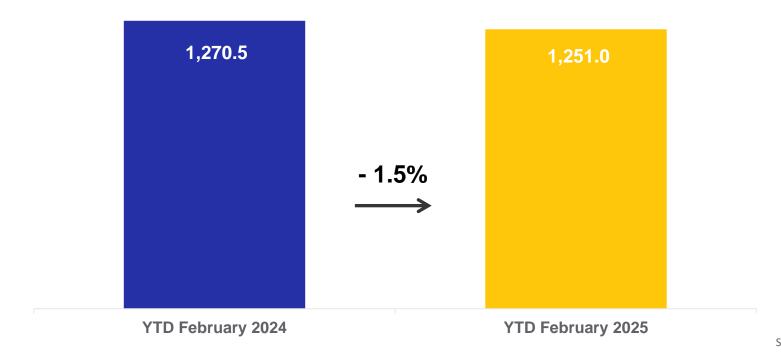

### PIT has served over 1.2 million passengers year-to-date

#### TOTAL YEAR-TO-DATE PASSENGERS

(YoY, Thousands)

SOURCE: Allegheny County Airport Authority