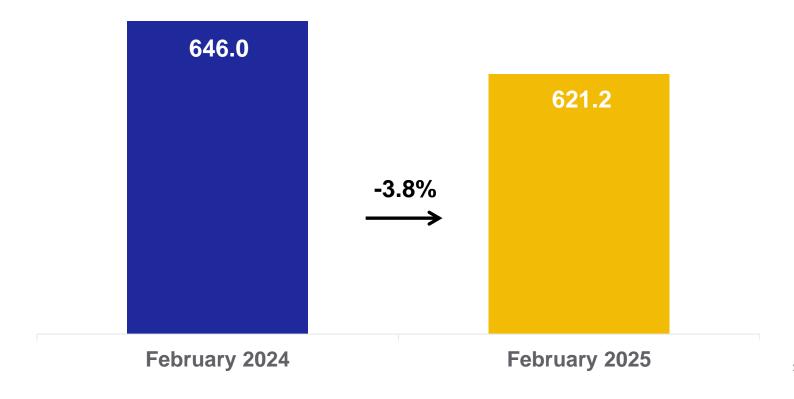

## Passenger traffic in February 2025 decreased by 3.8% year-over-year, attributed to 2024 being a leap year

#### TOTAL FEBRUARY PASSENGERS

(YoY, Thousands)

SOURCE: Allegheny County Airport Authority