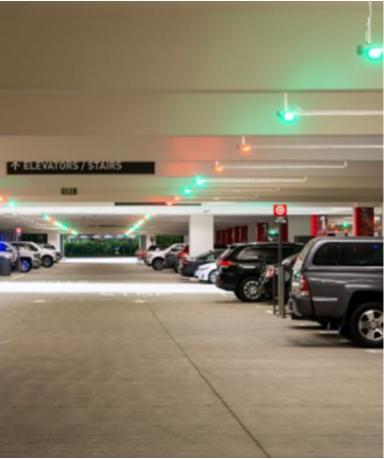

### Built with innovation, a behind-the-scenes technology ecosystem is shaping an improved airport experience