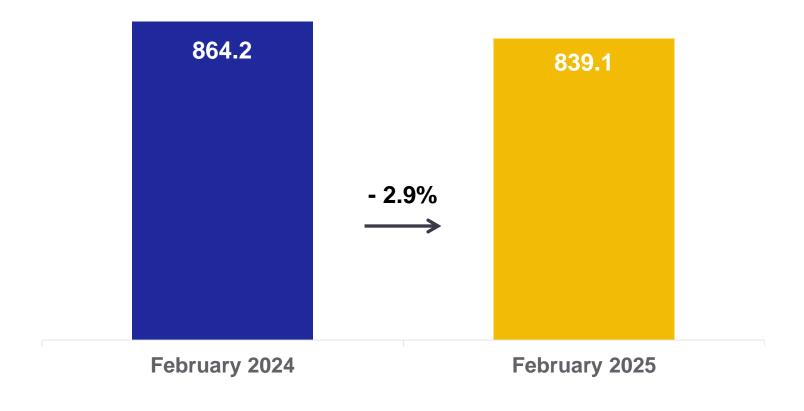

## Airline capacity declined in February consistent with nationwide adjustments since November

#### **TOTAL FEBRUARY SEATS**

(YoY, Thousands)

SOURCE: Cirium Diio Mi