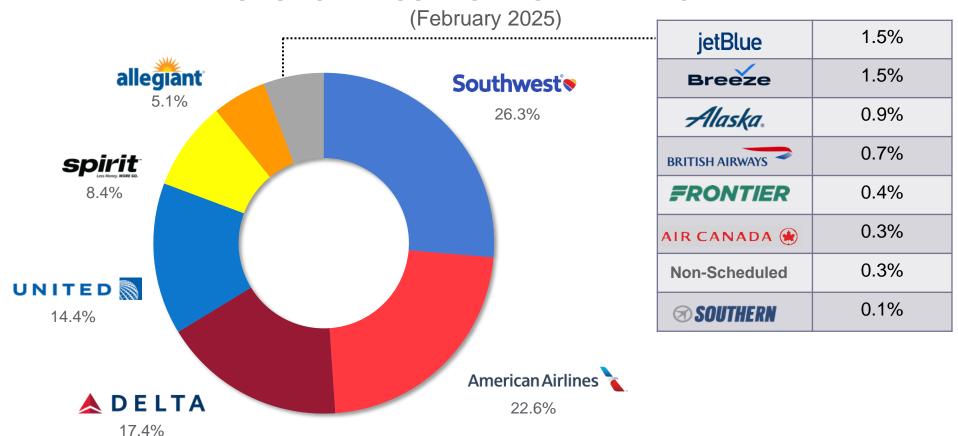

### Southwest remains the top airline by market share at PIT

#### PITTSBURGH PASSENGER SHARE BY CARRIER

SOURCE: Allegheny County Airport Authority
NOTE: Values are rounded